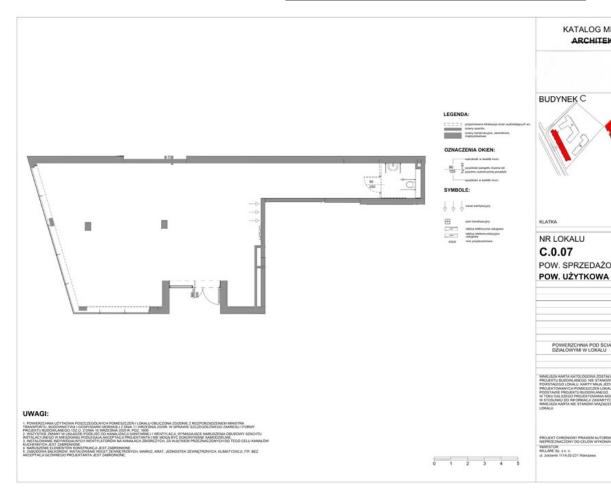

Usable area: 115.3 m²

Floor: ground floor (1st floor)

The premises have two entire walls of glass, which provides excellent interior lighting and exhibition opportunities.

Investment under construction – planned delivery of premises at the beginning of 2027