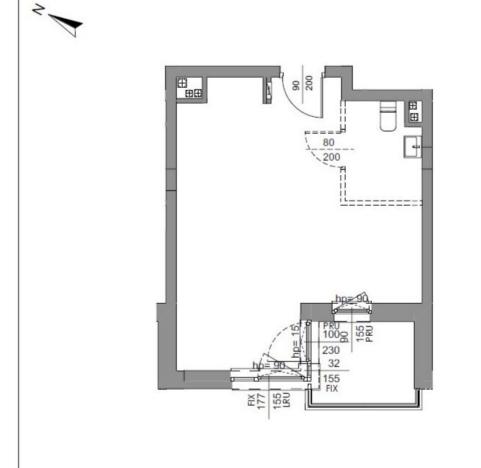

For sale a modern premises with a hotel function in a newly built investment in Białołęka – a very dynamically developing district of Warsaw.

Usable area: 31.96 m<sup>2</sup> Floor: 1st floor (2nd floor)

The premises have two windows, which provide excellent lighting and the possibility of separating the sleeping area.

Investment under construction – planned delivery of premises at the beginning of 2027