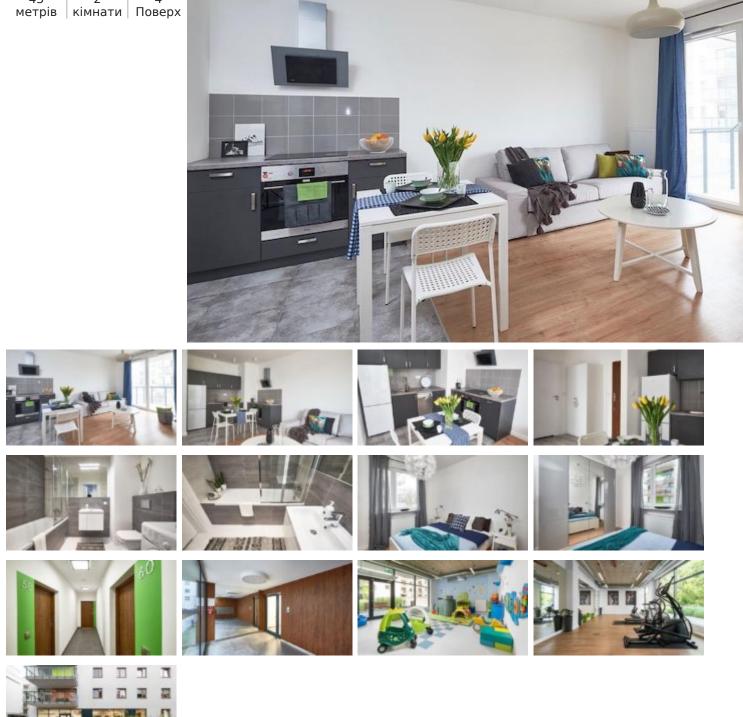

#### 2 ROOM APARTMENT WITH BALCONY | 43 M2 | NEW ESTATE | 4TH FLOOR | GREAT COMMUNICATION POINT

BUILDING; The apartment is located at Łokuciewskiego Street in the new Bemowo Park housing estate. A fitness room and a children's playroom have been prepared for the residents of the estate. There is a small playground on the green patio, planted with plants. There is a well-stocked Żabka market and a beauty clinic on the estate.

APARTMENT DESCRIPTION: Comfortable apartment with balcony, fully equipped, area of 43 m2. Located on the 4th floor of a new building – western exposure of windows, view of the green patio. – living room with equipped kitchenette, with access to the balcony (overlooking the inner patio). In the living room there is a sofa, a table and an RTV cabinet.

- separate bedroom with a double bed with a mattress and a large wardrobe, bedside tables and lamps

- bathroom with bathtub and washing machine

- hall with wardrobe

The apartment is fully furnished and equipped with new household appliances. Parking space in the garage; PLN 200/month