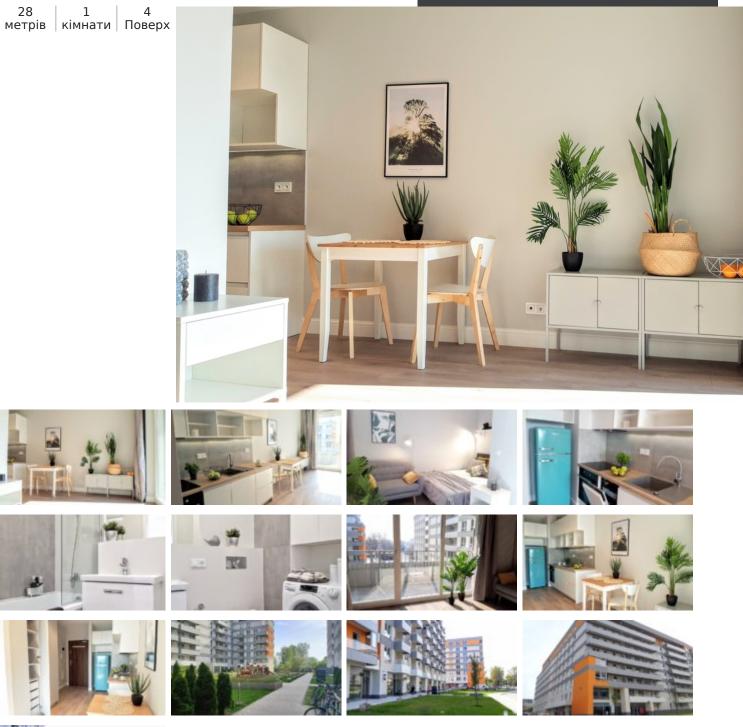

STUDIO: Perfectly designed and modernly equipped comfortable studio in a new building located on the 4th floor, overlooking the inner patio – windows direction – south

- Separate bedroom bed with mattress 160 cm x 200
- Kitchen dishwasher, oven, induction hob, stylish Retro fridge
- Living room small, comfortable sofa, table + chairs, shelf
- Elegant bathroom with bathtub, shower set, equipped with a washer/dryer
- 2 very large wardrobes

Modern track lighting, wall lamps, floor lamps – they add a modern style to the interior.

Large windows with access to the loggia (very quiet view, lots of natural light).

RENTAL CONDITIONS: Rental price: PLN 2.7000/month + administrative fees, advance payments for utilities and garbage collection: PLN 635/month