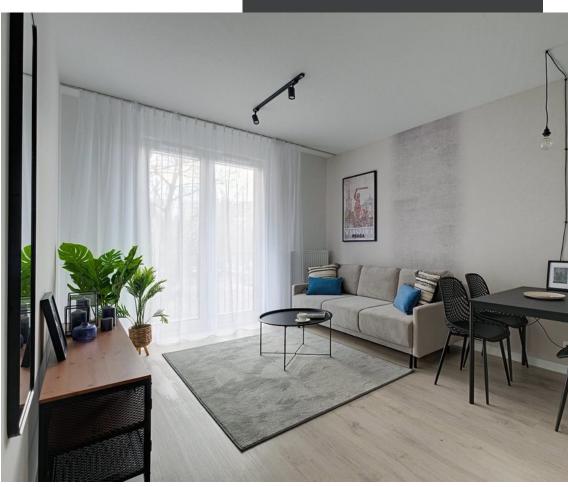

## 

APARTMENT AVAILABLE call and arrange a viewing!

For rent a quiet, comfortable 1-bedroom apartment – living room with kitchenette + bedroom, with an area of 36 m, located in a new building on Radzymińska Street, in a quiet, green area in Old Praga. Internet included in the rental price!

- Living room comfortable, fold-out sofa, table + chairs, TV cabinet, curtains with access to the loggia
- Separate bedroom bed with mattress (160 cm x 200 cm), bedside tables, large wardrobe, curtains
- Kitchen in the form of an annex dishwasher, oven, induction hob, fridge, washing machine
- Bathroom with shower
- There is a wardrobe in the hall
- Comfortable loggia balcony 3.24 m

Large windows provide natural light and good interior lighting, and the living room has access to the balcony.

FEES: Rent – PLN 3,185.00 / month + administrative fee – PLN 462 / month + advance payments for utilities (water, heating, garbage collection) – PLN 284 / month,