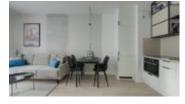

- Living room comfortable, fold-out sofa, table + chairs, TV cabinet, curtains with access to the loggia
- Separate bedroom bed with mattress (160 cm x 200 cm), bedside tables, large wardrobe, curtains
- Kitchen in the form of an annex dishwasher, oven, induction hob, fridge, washing machine
- Bathroom with shower
- There is a wardrobe in the hall
- Comfortable loggia balcony 3.24 m

Large windows provide natural light and good interior lighting, and the living room has access to the balcony.

FEES: Rent – PLN 3,185.00 / month + administrative fee – PLN 462 / month + advance payments for utilities (water, heating, garbage collection) – PLN 284 / month,