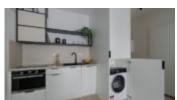

- Living room comfortable, fold-out sofa, table + chairs, TV cabinet, curtains with access to the loggia
- Separate bedroom bed with mattress (160 cm x 200 cm), bedside tables, large wardrobe, curtains
- Kitchen in the form of an annex dishwasher, oven, induction hob, fridge, washing machine
- Bathroom with shower
- There is a wardrobe in the hall
- Comfortable loggia balcony 3.24 m