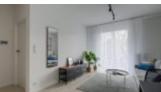

- Living room comfortable, fold-out sofa, table + chairs, TV cabinet, curtains with access to the loggia
- Separate bedroom bed with mattress (160 cm x 200 cm), bedside tables, large wardrobe, curtains
- Kitchen in the form of an annex dishwasher, oven, induction hob, fridge, washing machine
- Bathroom with shower
- There is a wardrobe in the hall
- Comfortable loggia balcony 3.24 m

Large windows provide natural light and good interior lighting, and the living room has access to the balcony.

FEES: Rent – PLN 3,185.00 / month + administrative fee – PLN 462 / month + advance payments for utilities (water, heating, garbage collection) – PLN 284 / month,