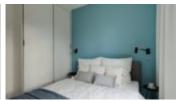

- Living room comfortable, fold-out sofa, table + chairs, TV cabinet, curtains with access to the loggia
- Separate bedroom bed with mattress (160 cm x 200 cm), bedside tables, large wardrobe, curtains
- Kitchen in the form of an annex dishwasher, oven, induction hob, fridge, washing machine
- Bathroom with shower
- There is a wardrobe in the hall
- Comfortable loggia balcony 3.24 m