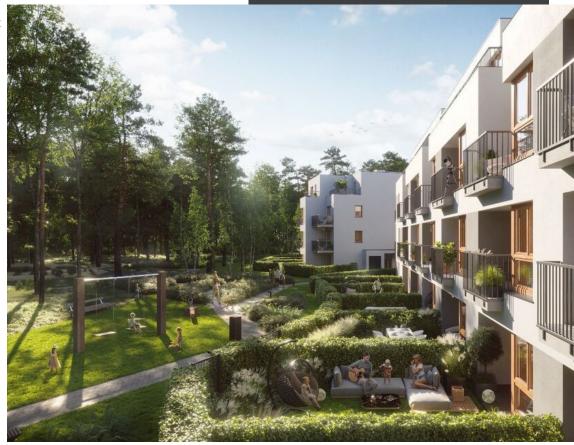

bedroom area. Investment under construction – planned delivery of premises at the beginning of 2027. A green relaxation zone only for residents with a private forest, illuminated paths, gazebos and benches has been planned on the estate. The building has a garage and a bicycle room. Monitored and protected estate. Pro-ecological solutions – air heat pumps and photovoltaic panels. Ideal investment for rent – very good transport connections with the center of the capital. 23% VAT should be added to the given price. INVESTMENT BENEFITS: Possibility of deducting VAT from the purchase Very good price – the beginning of construction is the best time to buy. Additionally, the payment is divided into parts according to the schedule and progress of the work. Attractive location – right next to Modlińska Street (3-lane artery of Białołęka, bus stop – 4 minutes walk from the investment), proximity to green areas, service and educational points. Maintenance-free investment, we will do everything for you – you can entrust us with lease management, which allows you to generate passive income, without the daily intervention of the owner. Additionally, the premises can be finished by us and fully prepared for rent. Long-term and safe capital investment and passive income – because Warsaw is still the most developing market, with year-round, regular demand for accommodation, having a small investment premises in Białołęka is a great capital investment with additional generation of regular income from rent. This is a city that definitely increases the security and stability of the investment. Increase in the value of the property – the dynamically developing capital is still a gain in the value of the property over time. Call for more details, we have more premises available in this investment.