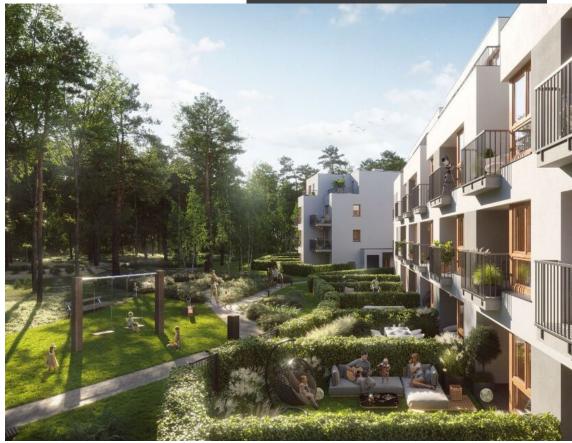

under construction – planned delivery of premises beginning of 2027 A green relaxation zone only for residents with a private forest, illuminated paths, gazebos and benches has been planned on the estate. The building has a garage and a bicycle room. Monitored and protected estate. Proecological solutions – air heat pumps and photovoltaic panels. Ideal investment for rent – very good transport connections with the center of the capital. 23% VAT should be added to the given price. INVESTMENT BENEFITS: Possibility of deducting VAT from the purchase. Very good price – the beginning of construction is the best time to buy. Additionally, the payment is divided into parts according to the schedule and progress of the work. Attractive location – right next to Modlińska Street (3-lane artery of Białołęka, bus stop – 4 minutes walk from the investment), proximity to green areas, service and educational points. Maintenance-free investment, we will do everything for you you can entrust us with lease management, which allows you to generate passive income, without the daily intervention of the owner. Additionally, the premises can be finished by us and fully prepared for rent. Long-term and safe capital investment and passive income – because Warsaw is still the most developing market, with year-round, regular demand for accommodation, having a small investment premises in Białołęka is a great capital investment with additional generation of regular income from rent. This is a city that definitely increases the security and stability of the investment. Increase in the value of the property – the dynamically developing capital is still a gain in the value of the property over time. Call for more details, we have more premises available in this investment.