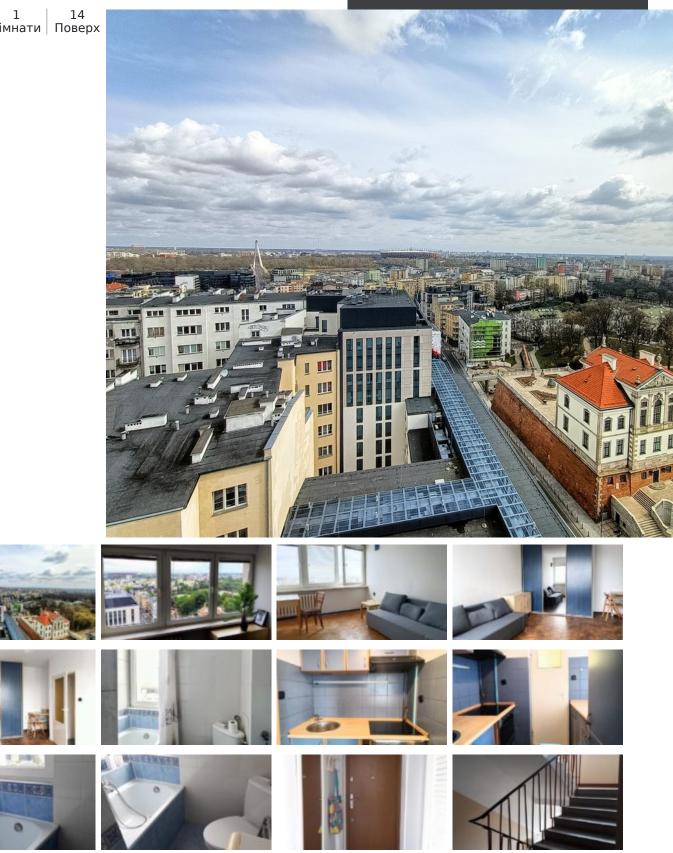

## 

A unique studio apartment on the 14th floor, Tamka Street, next to the University of Warsaw, the University of Music and the Academy of Fine Arts.

14TH FLOOR | TAMKA | PANORAMIC CITY VIEW | NEAR THE UNIVERSITY AND NEW STREET | STUDIO | SEPARATE KITCHEN | FURNISHED | FOR RENT

The apartment is available, we invite you to view.

APARTMENT DESCRIPTION: The apartment is located on the 14th floor of a 17-storey building. Three large windows offer a unique view of Powiśle and the panorama of Praga. It consists of a bright living room with a beautiful view of Powiśle and the National Stadium and a separate kitchen (with a half-wall overlooking the room) and a bathroom with a window.