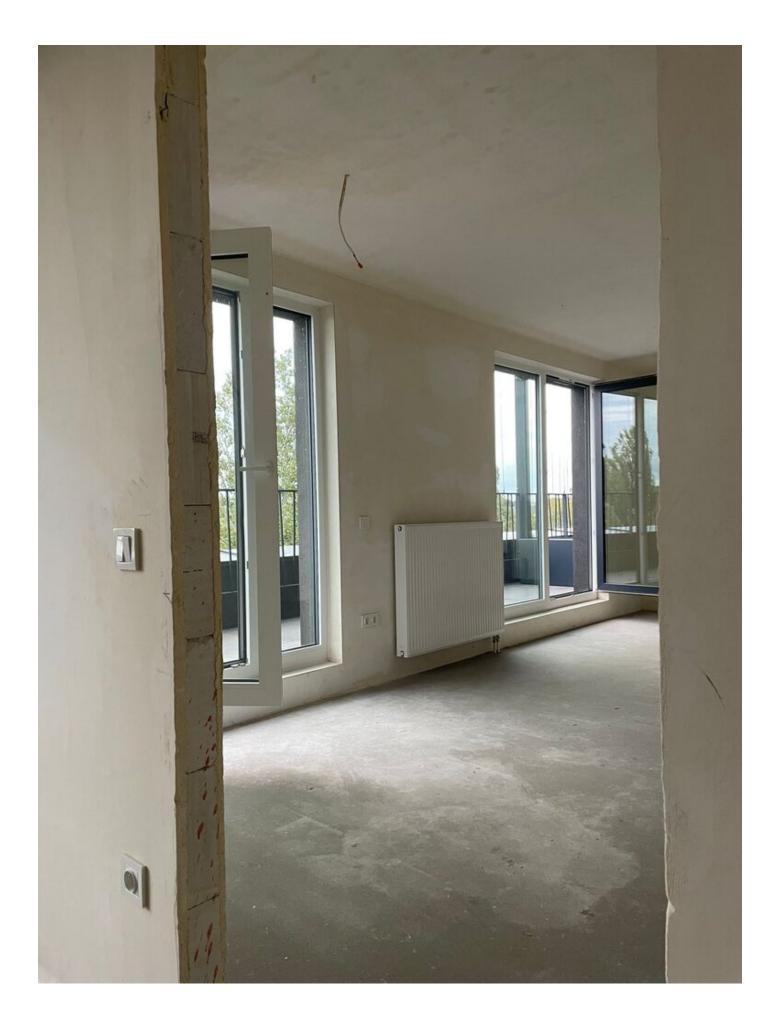

BEAUTIFUL, BRIGHT APARTMENT WITH A LARGE TERRACE – 12.5 m – top floor, new building – Fuzja, building F

APARTMENT IN DEVELOPER STANDARD! KEYS IN THE AGENCY!

APARTMENT DESCRIPTION: New, 2-room apartment with a beautiful terrace, in developer's standard. The apartment has 3 large, double windows (to the floor), which perfectly illuminate the space. Comfortable apartment located in building F The apartment consists of:

- a bright room with a kitchenette with 2 exits to the balcony 23.7m
- a bedroom with a large window, also with an exit to the balcony 13.2 m
- a bathroom 4.10m a hall 2.39 m
- a big balcony- as much as 12.5 m2 of additional space!