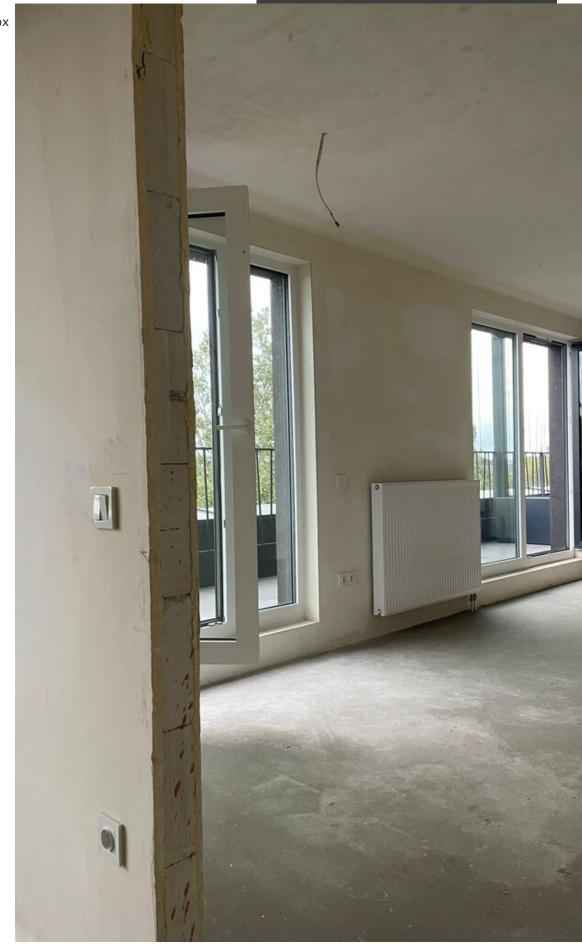

BEAUTIFUL, BRIGHT APARTMENT WITH A LARGE TERRACE – 12.5 m – top floor, new building – Fuzja, building F

APARTMENT IN DEVELOPER STANDARD! KEYS IN THE AGENCY!

APARTMENT DESCRIPTION: New, 2-room apartment with a beautiful terrace, in developer's standard. The apartment has 3 large, double windows (to the floor), which perfectly illuminate the space. Comfortable apartment located in building F The apartment consists of:

- a bright room with a kitchenette with 2 exits to the balcony 23.7m
- a bedroom with a large window, also with an exit to the balcony 13.2 m
- a bathroom 4.10m a hall 2.39 m
- a big balcony- as much as 12.5 m2 of additional space!