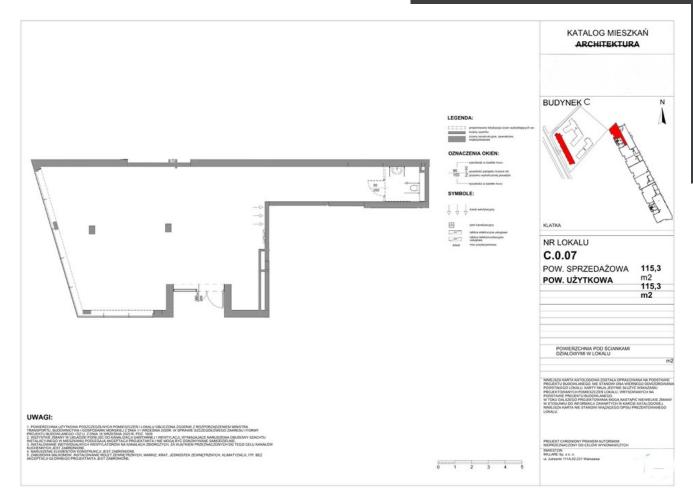

#### Sale

For sale a modern commercial and service premises in a newly built investment in Białołęka – a very dynamically developing district of Warsaw.

Usable area: 115.3 m²

Floor: ground floor (1st floor)

The premises have two entire walls of glass, which provides excellent interior lighting and exhibition opportunities.

Investment under construction – planned delivery of premises at the beginning of 2027