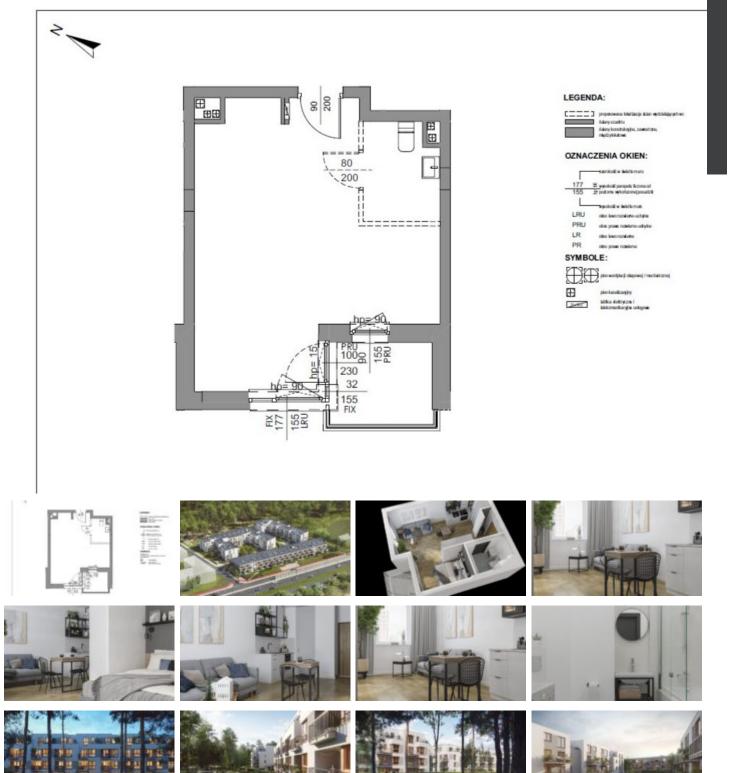

Usable area: 31.96 m<sup>2</sup> Floor: 1st floor (2nd floor) The premises have two windows, which provide excellent lighting and the possibility of separating the sleeping area. Investment under construction – planned delivery of premises at the beginning of 2027 The estate will feature a green relaxation zone only for residents, with a private forest, illuminated paths, gazebos and benches. The building has a garage and a bicycle room. The estate is monitored and protected. Ecological solutions – air heat pumps and photovoltaic panels. Ideal investment for rent – very good transport connections to the city center.