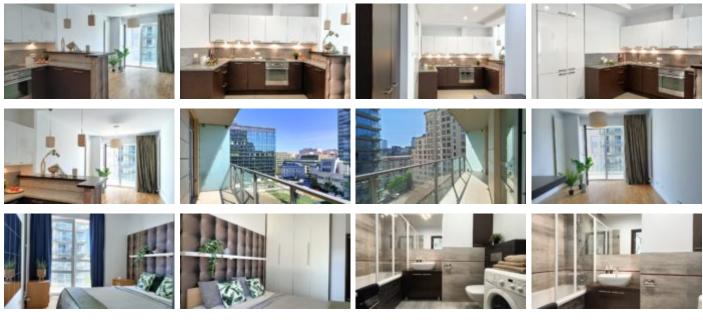

## Description

Bright, 2-room apartment, located on the 6th floor, in the prestigious Platinum Towers location next to Plac Europejski.

The apartment is available, we invite you to view.

RENT | PLATINUM TOWERS - GRZYBOWSKA | 50 m | 2 ROOMS WITH LARGE BALCONY

APARTMENT: Comfortable, 2-room apartment located on the 6th floor, in tower A. It consists of a living room with a modern kitchenette, a separate bedroom and a bathroom.

- Living room for your own arrangement (no movable furniture)
- The annex has built-in furniture and household appliances.
- In the bedroom there is a free-standing wardrobe and a double bed with two cabinets.
- In the hall there is a built-in wardrobe with a chest of drawers and a mirror.

LOCATION: The prestigious location of the property in the very center of Warsaw provides access to the full city infrastructure. Within walking distance there are numerous retail and service points,

entertainment and business centers – Warsaw Spire and Rondo I. An excellent communication point providing quick access to both the city center and other districts of Warsaw. Nearby there are numerous bus and tram stops, to the metro 6 minutes walk – Rondo Daszyńskiego stop.