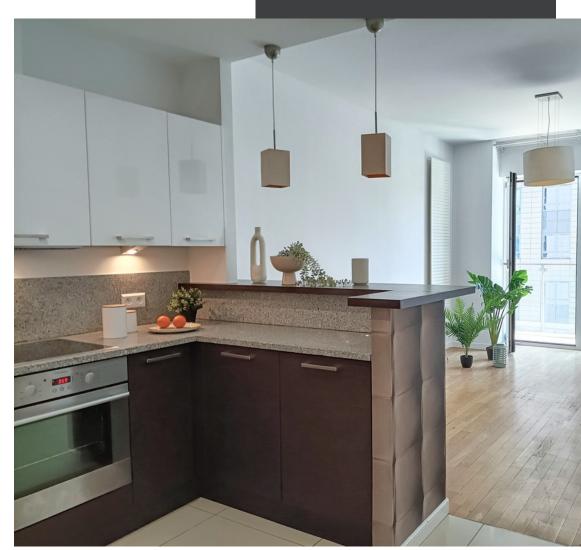

## Description

Bright, 2-room apartment, located on the 6th floor, in the prestigious Platinum Towers location next to Plac Europejski.

The apartment is available, we invite you to view.

RENT | PLATINUM TOWERS - GRZYBOWSKA | 50 m | 2 ROOMS WITH LARGE BALCONY

APARTMENT: Comfortable, 2-room apartment located on the 6th floor, in tower A. It consists of a living room with a modern kitchenette, a separate bedroom and a bathroom.

- Living room for your own arrangement (no movable furniture)
- The annex has built-in furniture and household appliances.
- In the bedroom there is a free-standing wardrobe and a double bed with two cabinets.
- In the hall there is a built-in wardrobe with a chest of drawers and a mirror.