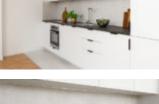

The apartment is ready to be furnished, consists of:

- Living room with kitchenette equipped with fridge with freezer, dishwasher, oven, induction hob and hood

- Separate bedroom

- Bathroom equipped with a large shower cabin and a washing machine.
- Hallway with a spacious built-in wardrobe
- Balcony