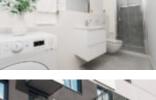

The apartment is ready to be furnished, consists of:

- Living room with kitchenette equipped with fridge with freezer, dishwasher, oven, induction hob and hood

- Separate bedroom

- Bathroom equipped with a large shower cabin and a washing machine.
- Hallway with a spacious built-in wardrobe
- Balcony