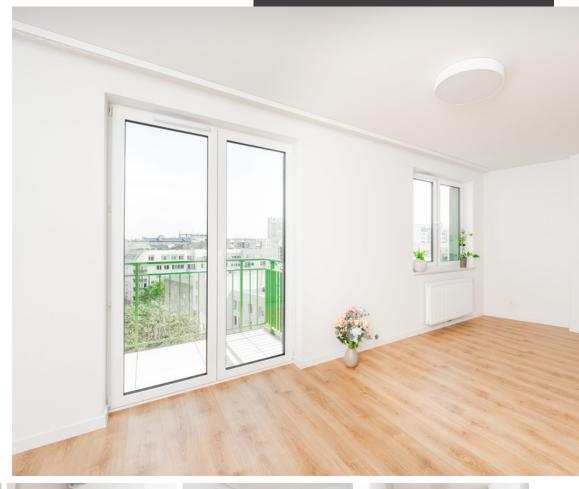

OLD PRAGA | NEW 2-ROOM APARTMENT WITH BALCONY | 2ND FLOOR | NEW APARTMENT UNFURNISHED, EQUIPPED WITH NEW HOUSEHOLD APPLIANCES

BUILDING: Newly completed building on Wrzesińska Street in Old Praga. In the area there are squares with playgrounds and an outdoor gym. The building is equipped with elevators and an underground car park, the whole is fenced and monitored. Nearby there is a Żabka market, restaurants, a playground, a kindergarten, schools, an indoor swimming pool and public transport – within walking distance there are two M2 metro stations (Wileński Station and the National Stadium) and numerous

bus and tram stops.

Residents benefit from the care of a professional leasing office and property manager. Ask about other apartments available in this building!

APARTMENT DESCRIPTION: Comfortable apartment with a separate bedroom and a balcony, located in a new building.

The apartment is ready to be furnished, consists of:

- Living room with kitchenette equipped with fridge with freezer, dishwasher, oven, induction hob and hood

- Separate bedroom

- Bathroom equipped with a large shower cabin and a washing machine.
- Hallway with a spacious built-in wardrobe
- Balcony