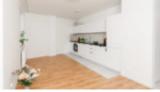

The apartment is ready to be furnished, consists of:

- Living room with kitchenette equipped with fridge with freezer, dishwasher, oven, induction hob and hood

- Separate bedroom

- Bathroom equipped with a large shower cabin and a washing machine.
- Hallway with a spacious built-in wardrobe
- Balcony