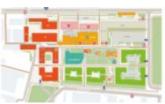

## **Description**

ABOUT THE PROJECT: Developer Echo Investment is building a housing estate on the site of the former Karol Scheibler factory, consisting of 20 buildings for various purposes, 14 of which are adapted historical buildings – Its heart will be a historic, Art Nouveau power plant and a square around it. Currently, further buildings are being put into use, one of them houses the Żabka market. Location of

the estate: Center of Łódź – between Piotrkowska, Tymienieckiego, Kilińskiego and Milionowa streets.

APARTMENT 2 ROOMS - IN DEVELOPER STANDARD! - ASSIGNMENT OF AGREEMENT APARTMENT

DESCRIPTION: New, 2-room apartment with a balcony, in developer's standard. The apartment is located in the new building F, on the 1st floor (with a view of the green patio). The apartment consists of: