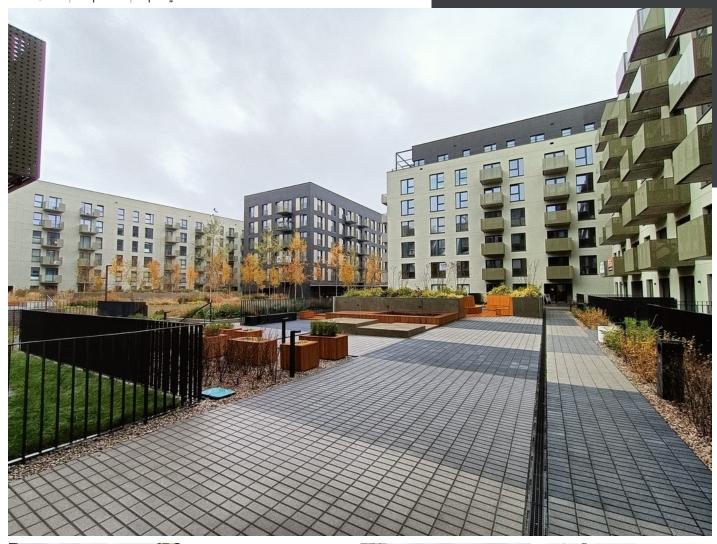

the estate: Center of Łódź – between Piotrkowska, Tymienieckiego, Kilińskiego and Milionowa streets.

APARTMENT 2 ROOMS - IN DEVELOPER STANDARD! - ASSIGNMENT OF AGREEMENT APARTMENT

DESCRIPTION: New, 2-room apartment with a balcony, in developer's standard. The apartment is located in the new building F, on the 1st floor (with a view of the green patio). The apartment consists of:

- a bright room with a kitchenette with access to the balcony
- a separate bedroom with a window
- a bathroom
- a hall with space for a wardrobe
- a balcony

Apartment in developer's standard. Excellent investment offer.

ESTATE: Fuzja is a new urban space friendly to live, work and rest. The project will consist of four residential buildings with over 600 apartments, as well as offices with a total area of approximately 40,000 m2. sq m The historic buildings will also provide space for services, shops and restaurants. New city squares, common spaces and green areas will be created, covering almost 4 hectares. Residents and users of Fuzja will be able to take advantage of numerous amenities, including car sharing services, bicycle paths, bicycle service stations, parcel lockers and electric chargers. All this will make Fuzja – a unique investment well thought out in every detail – a unique place on the map of Łódź, attractive to residents and tourists.