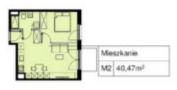

## Apartment 40 m<sup>2</sup>

40 | 2 | 1 הָמֹוֹק ה'גוקופּ רטמ Sale

בתים **480 000 PLN** בתים m<sup>2</sup> **11 861 PLN** 

- a bright room with a kitchenette with access to the balcony
- a separate bedroom with a window
- a bathroom
- a hall with space for a wardrobe
- a balcony

Apartment in developer's standard. Excellent investment offer.