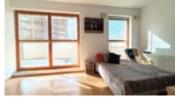

APARTMENT DESCRIPTION: Nice, bright studio apartment located on the 3rd floor with a view of Bobrowiecka Street.

- a bright large room with 2 large windows, with access to a balcony with a kitchenette (western exposure, blinds in the windows), equipped with a fold-out sofa, desk and cabinets 18,23 m
- kitchenette with a window with basic equipment 5,22 m
- bathroom with a shower and a washing machine 4 m
- hall with built-in wardrobes 2,24 m
- big balcony 9 m additional space for reacreation