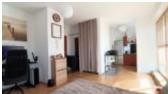

APARTMENT DESCRIPTION: Nice, bright studio apartment located on the 3rd floor with a view of Bobrowiecka Street.

- a bright large room with 2 large windows, with access to a balcony with a kitchenette (western exposure, blinds in the windows), equipped with a fold-out sofa, desk and cabinets 18,23 m
- kitchenette with a window with basic equipment 5,22 m
- bathroom with a shower and a washing machine 4 m
- hall with built-in wardrobes 2,24 m
- big balcony 9 m additional space for reacreation