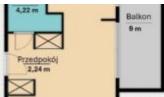

APARTMENT DESCRIPTION: Nice, bright studio apartment located on the 3rd floor with a view of Bobrowiecka Street.

- a bright large room with 2 large windows, with access to a balcony with a kitchenette (western exposure, blinds in the windows), equipped with a fold-out sofa, desk and cabinets 18,23 m
- kitchenette with a window with basic equipment 5,22 m
- bathroom with a shower and a washing machine 4 m
- hall with built-in wardrobes 2,24 m
- big balcony 9 m additional space for reacreation