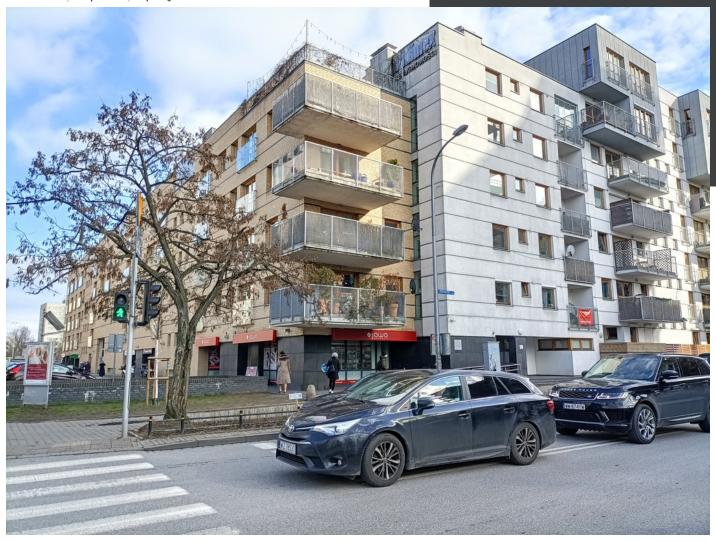

## **Description**

Bright studio apartment in an apartment building at ul. Chełmska, in Dolny Mokotów close to Śródmieście.

SIELCE | DOLNY MOKOTÓW – CHEŁMSKA | APARTMENT BUILDING | 3RD FLOOR | LARGE BALCONY – 9 m | EXCELLENT LOCATION

The apartment is currently rented, viewing possible after prior arrangement.

BUILDING: a quiet and modern housing estate located in the historic district of Sielce – at the intersection of Chełmska and Bobrowiecka streets, next to the Documentary Film Studio. In the area there are numerous office buildings at Bobrowiecka Street, a university and a high school. The Agora office complex is nearby. In the center of the estate – green areas with a playground and benches with well-kept greenery. The complex is monitored, fenced, with 24-hour security. On the ground floor there is a pizzeria, a grocery store, a bakery and other service premises. Close to shops, schools, clinics and catering outlets.

APARTMENT DESCRIPTION: Nice, bright studio apartment located on the 3rd floor with a view of Bobrowiecka Street.

- a bright large room with 2 large windows, with access to a balcony with a kitchenette (western exposure, blinds in the windows), equipped with a fold-out sofa, desk and cabinets 18,23 m
- kitchenette with a window with basic equipment 5,22 m
- bathroom with a shower and a washing machine 4 m
- hall with built-in wardrobes 2,24 m
- big balcony 9 m additional space for reacreation