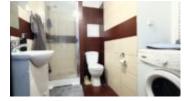

APARTMENT DESCRIPTION: Nice, bright studio apartment located on the 3rd floor with a view of Bobrowiecka Street.

- a bright large room with 2 large windows, with access to a balcony with a kitchenette (western exposure, blinds in the windows), equipped with a fold-out sofa, desk and cabinets 18,23 m
- kitchenette with a window with basic equipment 5,22 m
- bathroom with a shower and a washing machine 4 m
- hall with built-in wardrobes 2,24 m
- big balcony 9 m additional space for reacreation