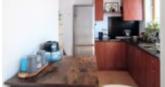

APARTMENT DESCRIPTION: Nice, bright studio apartment located on the 3rd floor with a view of Bobrowiecka Street.

- a bright large room with 2 large windows, with access to a balcony with a kitchenette (western exposure, blinds in the windows), equipped with a fold-out sofa, desk and cabinets 18,23 m
- kitchenette with a window with basic equipment 5,22 m
- bathroom with a shower and a washing machine 4 m
- hall with built-in wardrobes 2,24 m
- big balcony 9 m additional space for reacreation