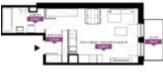

APARTMENT DESCRIPTION: New, studio apartment with a balcony – 4.6 m – overlooking the internal patio, in developer's standard. A well-planned, quiet apartment located in the new building B with a view of the internal, green patio. Window direction: east

The apartment consists of: – bright (2 balcony windows) room with a kitchenette with access to the balcony – 23.66 m

- bathroom 5.72 m
- hall 4.19 m
- balcony 4.6 m

Apartment in developer standard. Excellent investment offer.