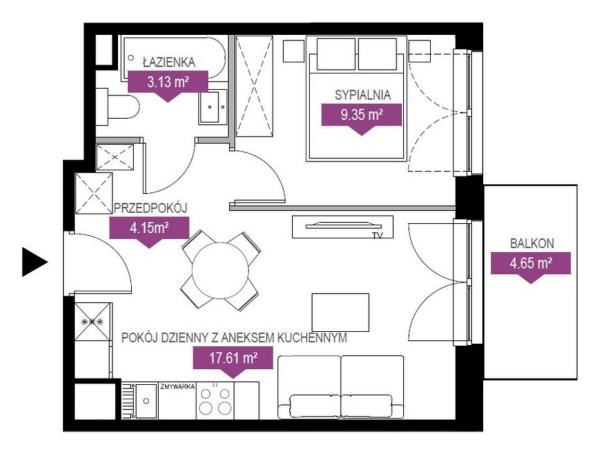

APARTMENT DESCRIPTION: New, compact 2-room apartment with a balcony, in developer's standard, 2nd floor with a view of the inner areas of the estate.

A bright and quiet apartment located in the new building A with a view of the green patio. Window direction: east

The apartment consists of:

- a bright room with a kitchenette with access to the balcony 17.61 m
- separate bedroom 9.35 m
- bathroom 3.13 m
- hall 4.15 m
- large balcony 6, 65 m.

Apartment in developer standard. Excellent investment offer.