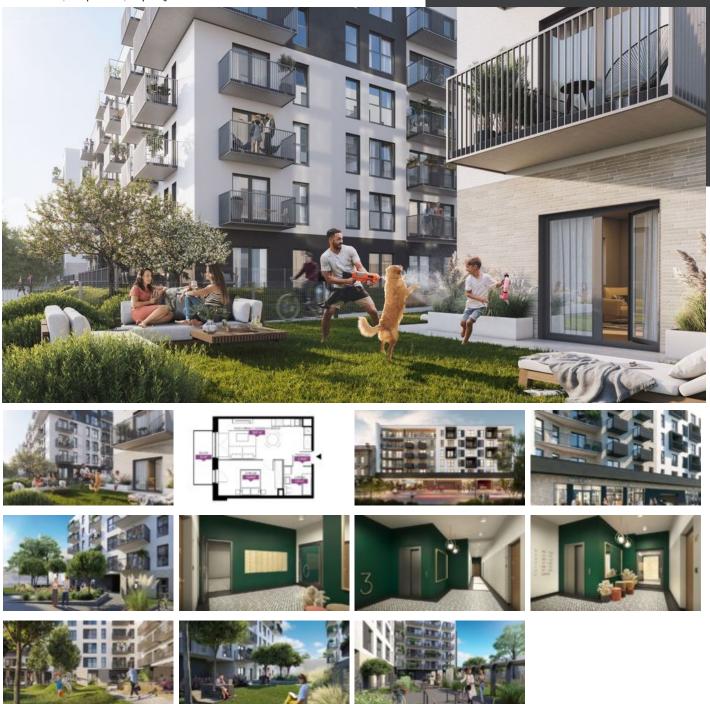

# Description

Information about the estate: Developer Echo Investment is building an intimate residential estate at 17 Wodna Street consisting of 2 5-story buildings, with elevators and an underground garage, as well as a green patio inside the estate.

APARTMENT IN DEVELOPER CONDITION! – ASSIGNMENT OF CONTRACT

Location: The estate is located in the center of Łódź – a few minutes' walk to Piotrkowska Street. The

proximity of the Łódź Fabryczna station and Piłsudskiego and Kopcińskiego avenues ensures efficient and fast communication. Nearby there is Galeria Łódzka, an interactive museum in ECI and a beautiful park with the Palm House. The investment area includes schools, numerous medical facilities, a city market and shops.

APARTMENT DESCRIPTION: New, 2-room apartment with a balcony, in developer's standard, 5th floor with a view of the inner areas of the estate.

A bright and quiet apartment located in the new building A with a view of the green patio. Window direction: west