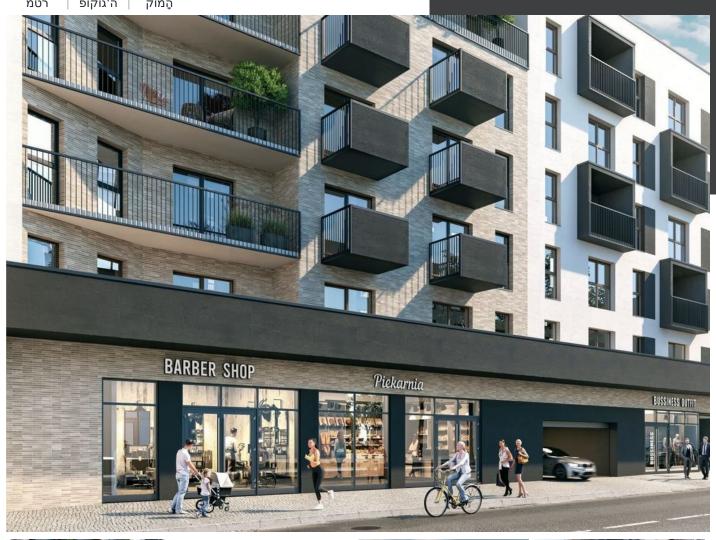

## **Description**

Information about the estate: Developer Echo Investment is building an intimate residential estate at 17 Wodna Street consisting of 2 5-story buildings, with elevators and an underground garage, as well as a green patio inside the estate.

APARTMENT IN DEVELOPER CONDITION! - ASSIGNMENT OF CONTRACT

Location: The estate is located in the center of Łódź – a few minutes' walk to Piotrkowska Street. The proximity of the Łódź Fabryczna station and Piłsudskiego and Kopcińskiego avenues ensures efficient and fast communication. Nearby there is Galeria Łódzka, an interactive museum in EC1 and a beautiful park with a Palm House. The investment area includes schools, numerous medical facilities, a city market and shops.