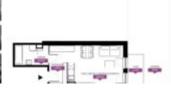

APARTMENT DESCRIPTION: New, studio apartment with a 30m garden – overlooking the internal patio, in developer's standard. A well-planned, quiet apartment located in the new building B with a view of the internal, green patio. Window direction: east

The apartment consists of:

- bright (2 balcony windows) room with a kitchenette with access to the terrace and the garden 23.66 m
- bathroom 5.72 m
- hall 4.19 m
- garden with a view of the interior green patio 30 m additional space for recreation
- garden terrace 4.7 m