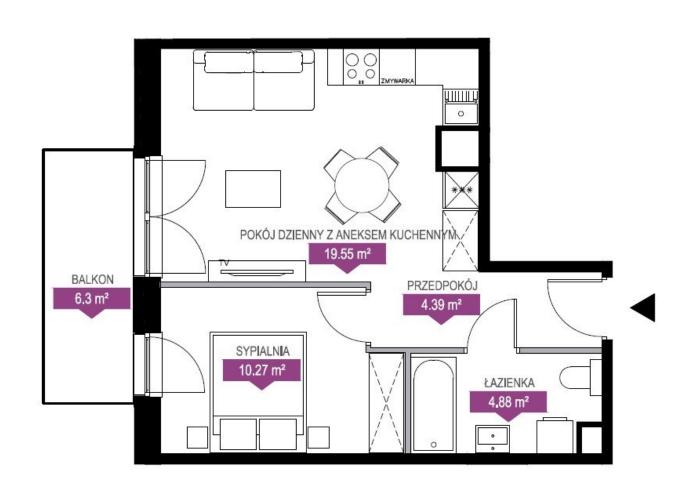

APARTMENT DESCRIPTION: New, 2-room apartment with balcony, in developer's standard, 1st floor. A nice, quiet apartment located in the new building A with a view of the green patio.

Window direction: west

The apartment consists of:

- a bright room with a kitchenette with access to the balcony 19.55 m
- bedroom 10.27 m
- bathroom 4.88 m
- hall 4.39 m
- balcony 6.3 m.

Apartment in developer standard. Excellent investment offer.