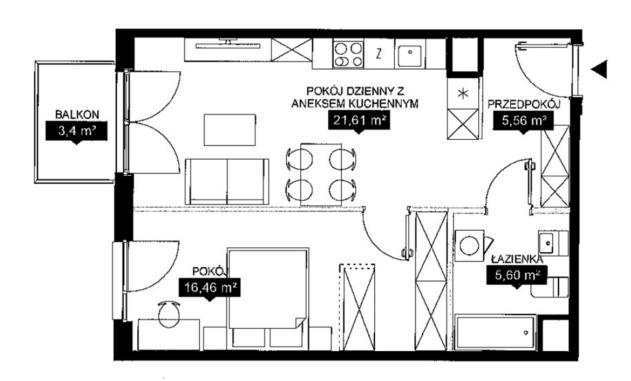

## APARTMENT IN DEVELOPER CONDITION! - ASSIGNMENT OF AGREEMENT

APARTMENT DESCRIPTION: New, 2-room apartment with a balcony, in developer's standard. Bright and quiet apartment located in building F.

The apartment consists of:

- a bright room with a kitchenette with access to the balcony 21.6 m
- bedroom 16.46 m
- bathroom 5.60 m
- hall 5.56 m
- balcony 3.4 m

Apartment in developer standard. Excellent investment offer.

ESTATE: Fuzja is a new urban space friendly to live, work and rest. The project will consist of four residential buildings with over 600 apartments, as well as offices with a total area of approximately 40,000 m2. sq m The historic buildings will also provide space for services, shops and restaurants. New city squares, common spaces and green areas will be created, covering almost 4 hectares. Residents and users of Fuzja will be able to take advantage of numerous amenities, including car sharing services, bicycle paths, bicycle service stations, parcel lockers and electric chargers. All this will make Fuzja – a unique investment well thought out in every detail – a unique place on the map of Łódź, attractive to residents and tourists.