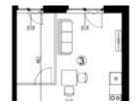

## Apartment 36 m<sup>2</sup>

36 | 1 | 0 הַמֹּוֹק | ה'גוקופ | רטמ Sale

בתים **425 000 PLN** m² **11 631 PLN** 

| Nr<br>szczenia | Pomieszczenia | Powierzo            |
|----------------|---------------|---------------------|
|                | PRZEDPOKÓJ    | 5.86 m <sup>2</sup> |
|                | ŁAZIENKA      | 5.21 m <sup>2</sup> |
|                | STUDIO + AK   | 25.44 m             |
|                | OGRÓDEK       | 14.7 m <sup>2</sup> |

APARTMENT DESCRIPTION: 1-room apartment (36.54 m2) is located on the ground floor in a new building and consists of the following rooms:

- living room with kitchenette with an area of 25 m2 with access to the garden (14.7 m2)
- hall with space for a wardrobe 5.86 m2
- bathroom 5.21 m2