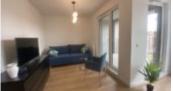

APARTMENT DESCRIPTION: New 1-room apartment fully furnished! Ready to live or rent. Finishing the apartment covered by a 2-year warranty of a finishing company, household appliances under warranty.

A bright and quiet apartment located in the B2 building (milionowa street) on the 3rd floor, with a loggia and northern windows (with a view of the inner square). It consists of:

- a bright room with a kitchenette (22.49 m2) with access to the loggia
- a kitchenette equipped with a hob, oven, dishwasher and built-in fridge as well as a table with chairs a comfortable bathroom with a bathtub and a washing machine (4.69 m2)
- a small hall with a wardrobe (4.71 m2)