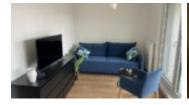

APARTMENT DESCRIPTION: New 1-room apartment fully furnished! Ready to live or rent. Finishing the apartment covered by a 2-year warranty of a finishing company, household appliances under warranty.

A bright and quiet apartment located in the B2 building (milionowa street) on the 3rd floor, with a loggia and northern windows (with a view of the inner square). It consists of:

- a bright room with a kitchenette (22.49 m2) with access to the loggia
- a kitchenette equipped with a hob, oven, dishwasher and built-in fridge as well as a table with chairs a comfortable bathroom with a bathtub and a washing machine (4.69 m2)
- a small hall with a wardrobe (4.71 m2)