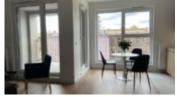

APARTMENT DESCRIPTION: New 1-room apartment fully furnished! Ready to live or rent. Finishing the apartment covered by a 2-year warranty of a finishing company, household appliances under warranty.

A bright and quiet apartment located in the B2 building (milionowa street) on the 3rd floor, with a loggia and northern windows (with a view of the inner square). It consists of:

- a bright room with a kitchenette (22.49 m2) with access to the loggia
- a kitchenette equipped with a hob, oven, dishwasher and built-in fridge as well as a table with chairs a comfortable bathroom with a bathtub and a washing machine (4.69 m2)
- a small hall with a wardrobe (4.71 m2)