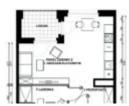

APARTMENT DESCRIPTION: New 1-room apartment fully furnished! Ready to live or rent. Finishing the apartment covered by a 2-year warranty of a finishing company, household appliances under warranty.

A bright and quiet apartment located in the B2 building (milionowa street) on the 3rd floor, with a loggia and northern windows (with a view of the inner square). It consists of:

- a bright room with a kitchenette (22.49 m2) with access to the loggia
- a kitchenette equipped with a hob, oven, dishwasher and built-in fridge as well as a table with chairs a comfortable bathroom with a bathtub and a washing machine (4.69 m2)
- a small hall with a wardrobe (4.71 m2)