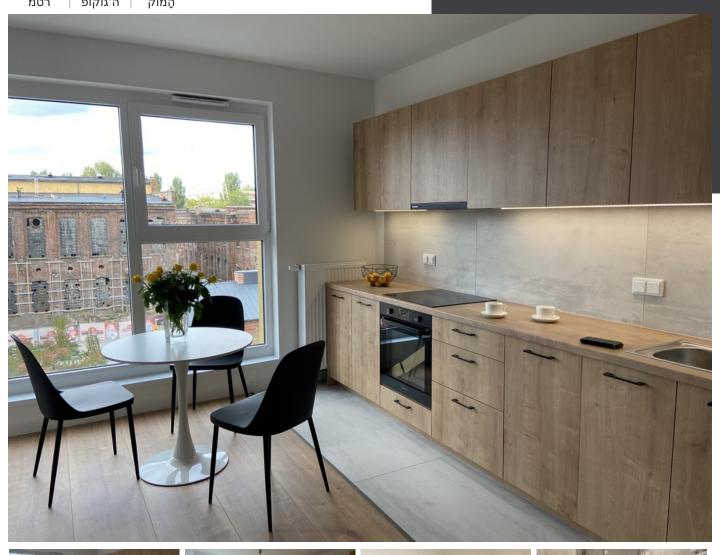

APARTMENT DESCRIPTION: New 1-room apartment fully furnished! Ready to live or rent. Finishing the apartment covered by a 2-year warranty of a finishing company, household appliances under warranty.

A bright and quiet apartment located in the B2 building (milionowa street) on the 3rd floor, with a loggia and northern windows (with a view of the inner square). It consists of:

- a bright room with a kitchenette (22.49 m2) with access to the loggia
- a kitchenette equipped with a hob, oven, dishwasher and built-in fridge as well as a table with chairs a comfortable bathroom with a bathtub and a washing machine (4.69 m2)
- a small hall with a wardrobe (4.71 m2)