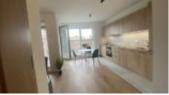

- a bright room with a kitchenette (22.49 m2) with access to the loggia
- a kitchenette equipped with a hob, oven, dishwasher and built-in fridge as well as a table with chairs a comfortable bathroom with a bathtub and a washing machine (4.69 m2)
- a small hall with a wardrobe (4.71 m2)