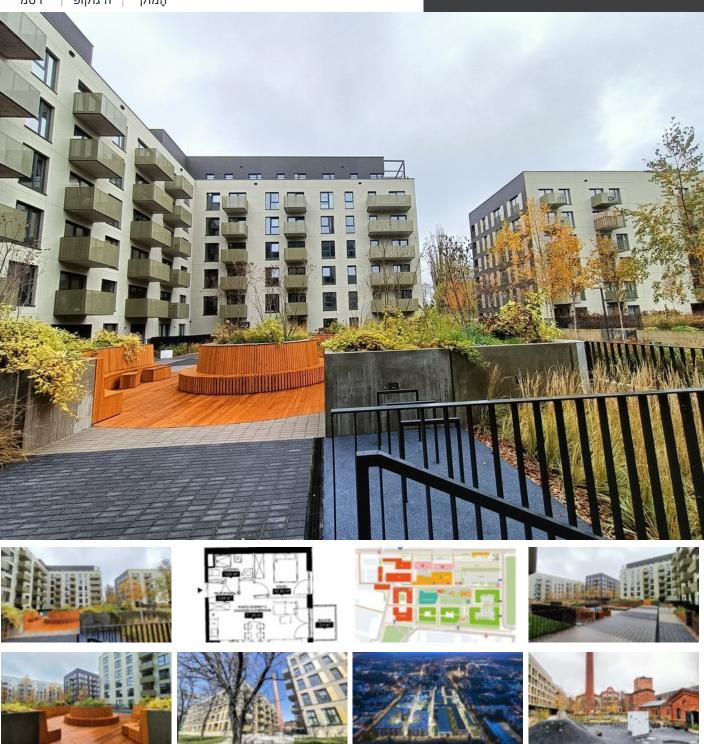

## Description

ABOUT THE MERGER: Developer Echo Investment is building a housing estate on the site of the former Karol Scheibler factory, consisting of 20 buildings for various purposes, 14 of which are adapted historical buildings – Its heart will be a historic, Art Nouveau power plant and a square around it. Currently, further buildings are being put into use, one of them houses the Żabka market. Location of the estate: Center of Łódź – between Piotrkowska, Tymienieckiego, Kilińskiego and Milionowa streets. APARTMENT IN DEVELOPER CONDITION! – ASSIGNMENT OF AGREEMENT APARTMENT DESCRIPTION: New, 2room apartment with a balcony, in developer's standard. Bright and quiet apartment located in building F (with a view of the inner, green courtyard). The apartment consists of: – a bright room with a kitchenette with access to the balcony – 21.4 m – bedroom – 10.16 m – bathroom – 4.60 m – hall – 4.04 m – balcony – 3.4 m Apartment in developer's standard. Excellent investment offer. ESTATE: Fuzja is a new urban space friendly to live, work and rest. The project will consist of four residential buildings with over 600 apartments, as well as offices with a total area of approximately 40,000 m2. sq m The historic buildings will also provide space for services, shops and restaurants. New city squares, common spaces and green areas will be created, covering almost 4 hectares. Residents and users of Fuzja will be able to take advantage of numerous amenities, including car sharing services, bicycle paths, bicycle service stations, parcel lockers and electric chargers. All this will make Fuzja – a unique investment well thought out in every detail – a unique place on the map of Łódź, attractive to residents and tourists.