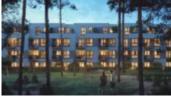

### **Description:**

IDEAL INVESTMENT – COMMERCIAL PREMISES UNDER CONSTRUCTION, NEW ESTATE, BIAŁOŁĘKA, UL. MODLIŃSKA – PLANNED DATE OF ACCEPTANCE: Q1 2027 – OWNERSHIP WITH A SEPARATE LAND AND MORTGAGE REGISTER

For sale a modern commercial and service premises in a newly built investment in Białołęka – a very dynamically developing district of Warsaw.

Usable area: 115.3 m²

Floor: ground floor (1st floor)

The premises have two entire walls of glass, which provides excellent interior lighting and exhibition opportunities.

Investment under construction – planned delivery of premises at the beginning of 2027

The estate will feature a green relaxation zone only for residents, with a private forest, illuminated paths, gazebos and benches.