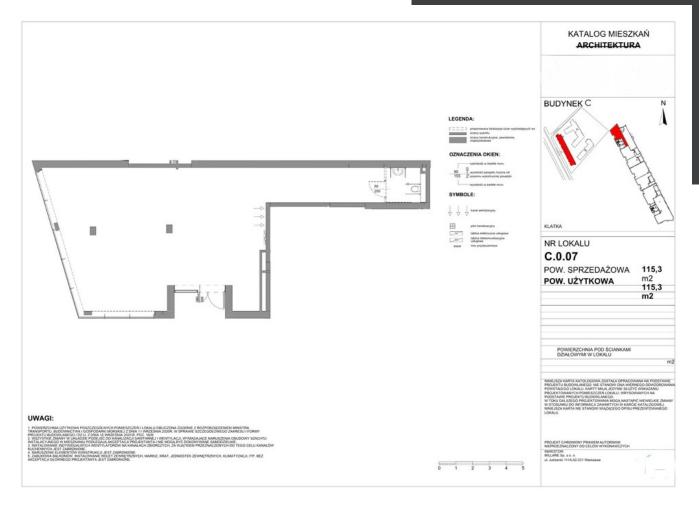

#### Place 115 m<sup>2</sup>

115 0 floor

For sale a modern commercial and service premises in a newly built investment in Białołęka – a very dynamically developing district of Warsaw.

Usable area: 115.3 m²

Floor: ground floor (1st floor)

The premises have two entire walls of glass, which provides excellent interior lighting and exhibition opportunities.