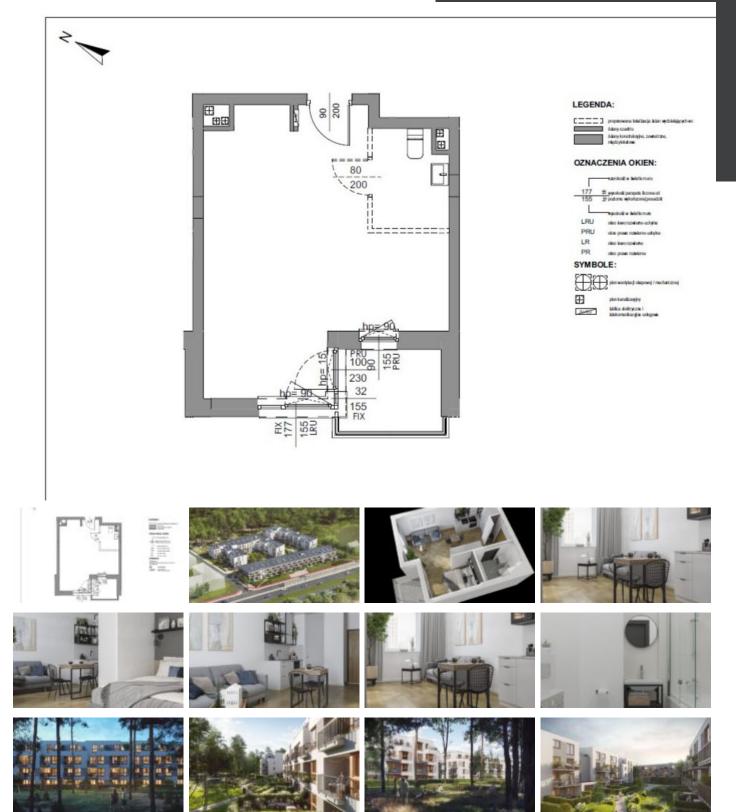

## **Description:**

IDEAL INVESTMENT – SMALL INVESTMENT APARTMENTS IN WARSAW'S BIAŁOŁĘKA, MODLIŃSKA UL. – PLANNED DATE OF ACCEPTANCE: QI 2027 – OWNERSHIP WITH A SEPARATE LAND AND MORTGAGE REGISTER

For sale a modern premises with a hotel function in a newly built investment in Białołęka – a very dynamically developing district of Warsaw.

Usable area: 31.96 m<sup>2</sup> Floor: 1st floor (2nd floor) The premises have two windows, which provide excellent lighting and the possibility of separating the sleeping area. Investment under construction – planned delivery of premises at the beginning of 2027 The estate will feature a green relaxation zone only for residents, with a private forest, illuminated paths, gazebos and benches. The building has a garage and a bicycle room. The estate is monitored and protected. Ecological solutions – air heat pumps and photovoltaic panels. Ideal investment for rent – very good transport connections to the city center.