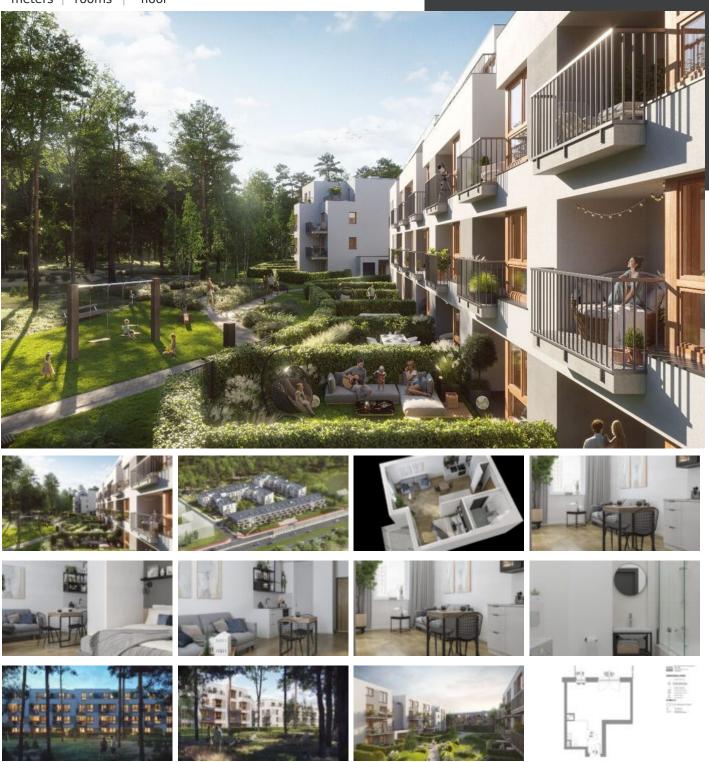

## **Description:**

IDEAL INVESTMENT – SMALL INVESTMENT APARTMENTS IN WARSAW'S BIAŁOŁĘKA, MODLIŃSKA UL.– PLANNED DATE OF COLLECTION: QI 2027 – OWNERSHIP WITH A SEPARATE LAND AND MORTGAGE REGISTER For sale a modern commercial premises with a hotel function in a newly built investment in Białołęka – a very dynamically developing district of Warsaw. Usable area: 26.91 m<sup>2</sup>. Floor: 2nd floor (3rd floor). The premises have two windows, which provides great lighting and the possibility of separating the bedroom area. Investment under construction - planned delivery of premises at the beginning of 2027. A green relaxation zone only for residents with a private forest, illuminated paths, gazebos and benches has been planned on the estate. The building has a garage and a bicycle room. Monitored and protected estate. Pro-ecological solutions - air heat pumps and photovoltaic panels. Ideal investment for rent – very good transport connections with the center of the capital. 23% VAT should be added to the given price. INVESTMENT BENEFITS: Possibility of deducting VAT from the purchase Very good price – the beginning of construction is the best time to buy. Additionally, the payment is divided into parts according to the schedule and progress of the work. Attractive location - right next to Modlińska Street (3-lane artery of Białołęka, bus stop – 4 minutes walk from the investment), proximity to green areas, service and educational points. Maintenance-free investment, we will do everything for you - you can entrust us with lease management, which allows you to generate passive income, without the daily intervention of the owner. Additionally, the premises can be finished by us and fully prepared for rent. Long-term and safe capital investment and passive income – because Warsaw is still the most developing market, with year-round, regular demand for accommodation, having a small investment premises in Białołęka is a great capital investment with additional generation of regular income from rent. This is a city that definitely increases the security and stability of the investment. Increase in the value of the property – the dynamically developing capital is still a gain in the value of the property over time. Call for more details, we have more premises available in this investment.