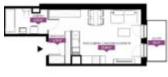

APARTMENT DESCRIPTION: New, studio apartment with a balcony – 4.6 m – overlooking the internal patio, in developer's standard. A well-planned, quiet apartment located in the new building B with a view of the internal, green patio. Window direction: east

The apartment consists of: – bright (2 balcony windows) room with a kitchenette with access to the balcony – 23.66 m

- bathroom 5.72 m
- hall 4.19 m
- balcony 4.6 m

Apartment in developer standard. Excellent investment offer.