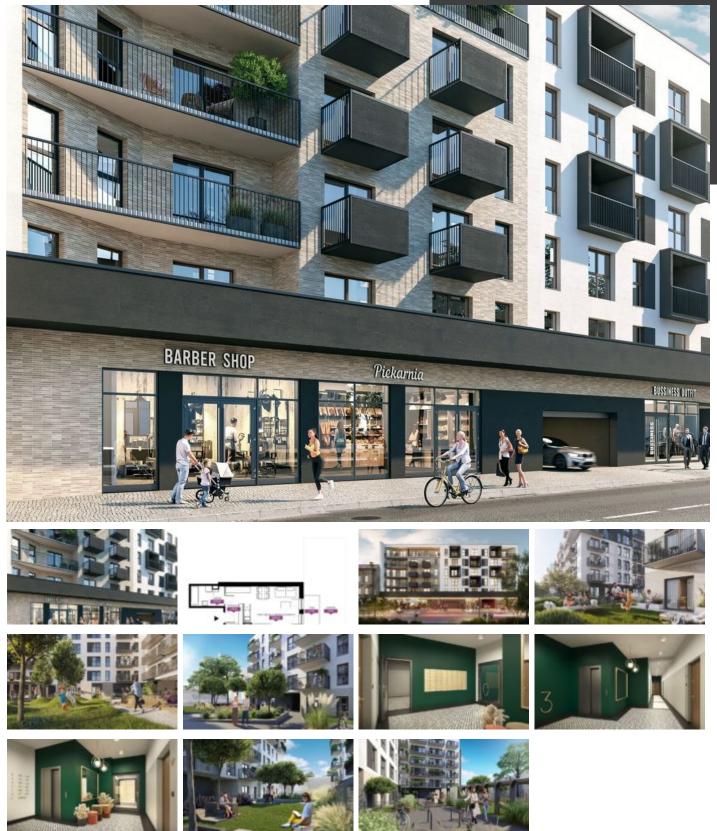

## **Description:**

Information about the estate: Developer Echo Investment is building an intimate residential estate at 17 Wodna Street consisting of 2 5-story buildings, with elevators and an underground garage, as well as a green patio inside the estate.

APARTMENT IN DEVELOPER CONDITION! - ASSIGNMENT OF CONTRACT

Location: The estate is located in the center of Łódź – a few minutes' walk to Piotrkowska Street. The proximity of the Łódź Fabryczna station and Piłsudskiego and Kopcińskiego avenues ensures efficient and fast communication. Nearby there is Galeria Łódzka, an interactive museum in EC1 and a beautiful park with a Palm House. The investment area includes schools, numerous medical facilities, a city market and shops.