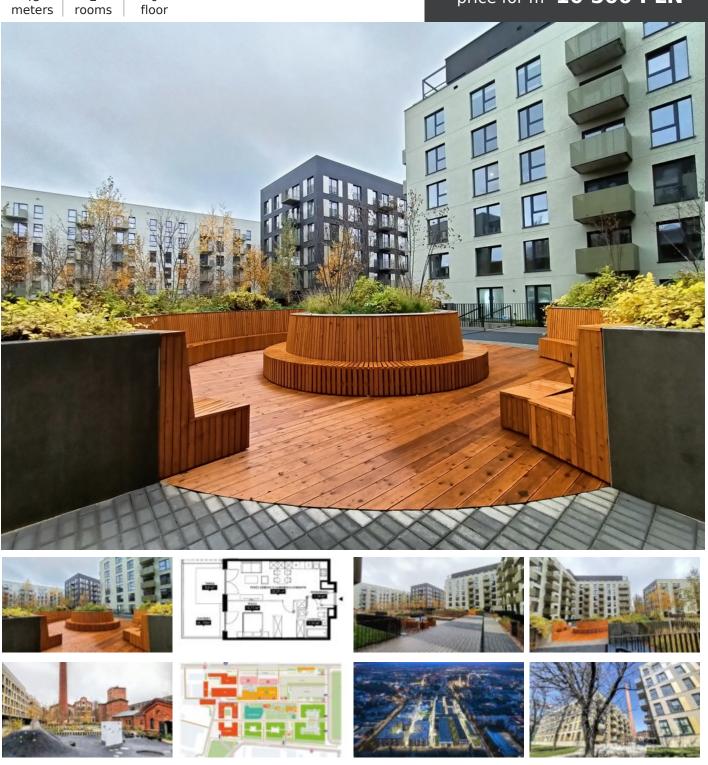

# **Description:**

ABOUT THE MERGER: Developer Echo Investment is building a housing estate on the site of the former Karol Scheibler factory, consisting of 20 buildings for various purposes, 14 of which are adapted historical buildings - Its heart will be a historic, Art Nouveau power plant and a square around it. Currently, further buildings are being put into use, one of them houses the Żabka market. Location of the estate: Center of Łódź – between Piotrkowska, Tymienieckiego, Kilińskiego and Milionowa streets.

### You are interested in this property

contact us and make an appointment.