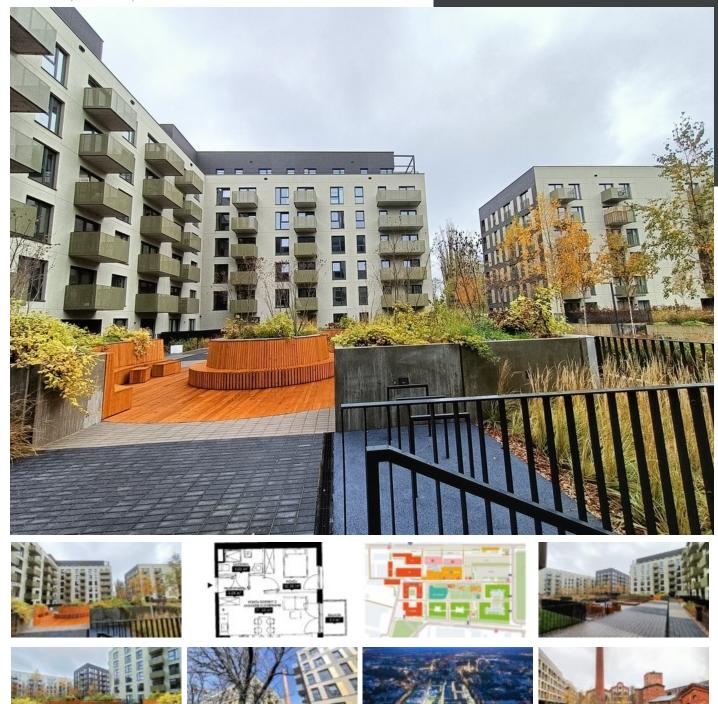

## **Description:**

ABOUT THE MERGER: Developer Echo Investment is building a housing estate on the site of the former Karol Scheibler factory, consisting of 20 buildings for various purposes, 14 of which are adapted historical buildings – Its heart will be a historic, Art Nouveau power plant and a square around it. Currently, further buildings are being put into use, one of them houses the Żabka market. Location of

the estate: Center of Łódź – between Piotrkowska, Tymienieckiego, Kilińskiego and Milionowa streets. APARTMENT IN DEVELOPER CONDITION! – ASSIGNMENT OF AGREEMENT APARTMENT DESCRIPTION: New, 2-room apartment with a balcony, in developer's standard. Bright and quiet apartment located in building F (with a view of the inner, green courtyard). The apartment consists of: – a bright room with a kitchenette with access to the balcony – 21.4 m – bedroom – 10.16 m – bathroom – 4.60 m – hall – 4.04 m – balcony – 3.4 m Apartment in developer's standard. Excellent investment offer. ESTATE: Fuzja is a new urban space friendly to live, work and rest. The project will consist of four residential buildings with over 600 apartments, as well as offices with a total area of approximately 40,000 m2. sq m The historic buildings will also provide space for services, shops and restaurants. New city squares, common spaces and green areas will be created, covering almost 4 hectares. Residents and users of Fuzja will be able to take advantage of numerous amenities, including car sharing services, bicycle paths, bicycle service stations, parcel lockers and electric chargers. All this will make Fuzja – a unique investment well thought out in every detail – a unique place on the map of Łódź, attractive to residents and tourists.