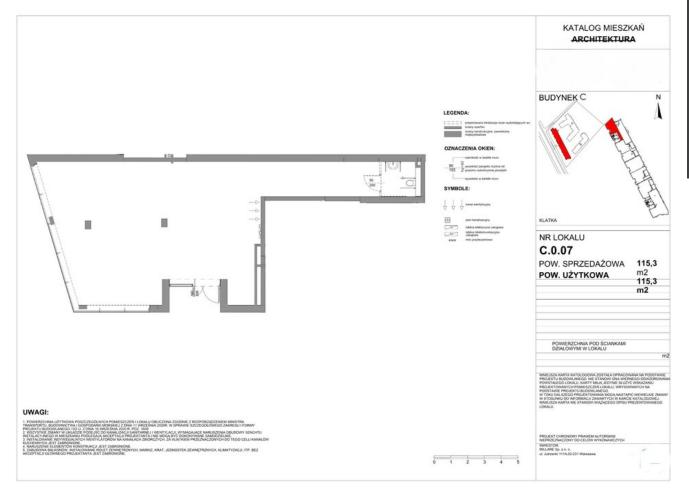

For sale a modern commercial and service premises in a newly built investment in Białołęka – a very dynamically developing district of Warsaw.

Usable area: 115.3 m²

Floor: ground floor (1st floor)

The premises have two entire walls of glass, which provides excellent interior lighting and exhibition opportunities.

Investment under construction – planned delivery of premises at the beginning of 2027

The estate will feature a green relaxation zone only for residents, with a private forest, illuminated paths, gazebos and benches.