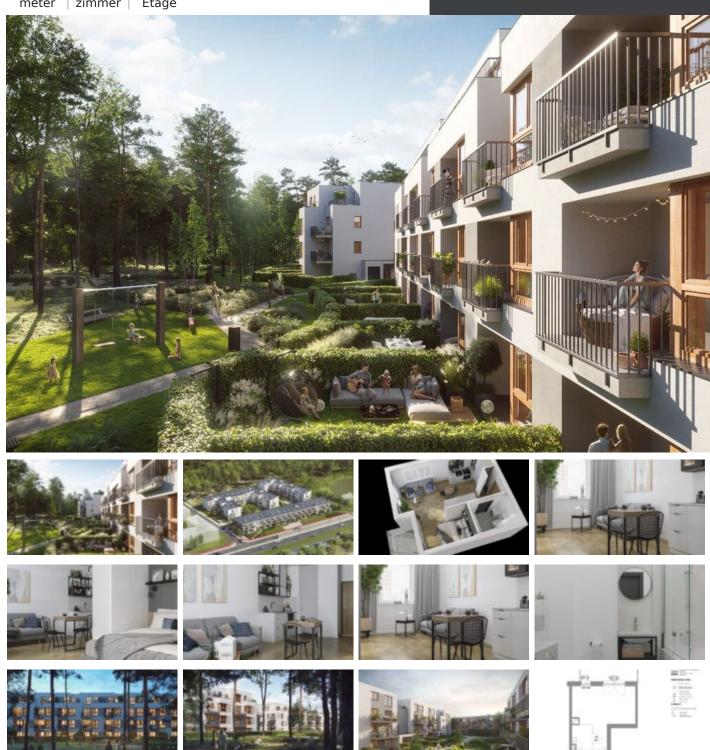

## **Angebotsbeschreibung:**

IDEAL INVESTMENT – SMALL INVESTMENT APARTMENTS IN WARSAW'S BIAŁOŁĘKA, MODLIŃSKA UL. – PLANNED DATE OF COLLECTION: Q1 2027 – OWNERSHIP WITH A SEPARATE LAND AND MORTGAGE REGISTER For sale a modern commercial premises with a hotel function in a newly built investment in Białołęka – a very

dynamically developing district of Warsaw. Usable area: 26.91 m². Floor: 2nd floor (3rd floor). The premises have two windows, which provides great lighting and the possibility of separating the bedroom area. Investment under construction – planned delivery of premises at the beginning of 2027. A green relaxation zone only for residents with a private forest, illuminated paths, gazebos and benches has been planned on the estate. The building has a garage and a bicycle room. Monitored and protected estate. Pro-ecological solutions – air heat pumps and photovoltaic panels. Ideal investment for rent – very good transport connections with the center of the capital. 23% VAT should be added to the given price. INVESTMENT BENEFITS: Possibility of deducting VAT from the purchase Very good price – the beginning of construction is the best time to buy. Additionally, the payment is divided into parts according to the schedule and progress of the work. Attractive location – right next to Modlińska Street (3-lane artery of Białołęka, bus stop - 4 minutes walk from the investment), proximity to green areas, service and educational points. Maintenance-free investment, we will do everything for you – you can entrust us with lease management, which allows you to generate passive income, without the daily intervention of the owner. Additionally, the premises can be finished by us and fully prepared for rent. Long-term and safe capital investment and passive income – because Warsaw is still the most developing market, with year-round, regular demand for accommodation, having a small investment premises in Białołęka is a great capital investment with additional generation of regular income from rent. This is a city that definitely increases the security and stability of the investment. Increase in the value of the property – the dynamically developing capital is still a gain in the value of the property over time. Call for more details, we have more premises available in this investment.