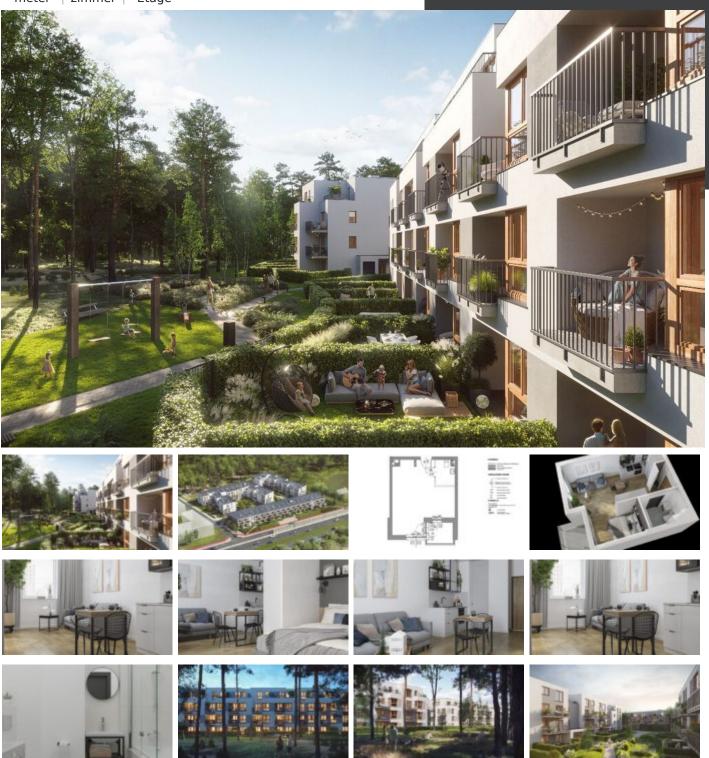

## Angebotsbeschreibung:

IDEAL INVESTMENT – SMALL INVESTMENT APARTMENTS IN WARSAW'S BIAŁOŁĘKA, MODLIŃSKA UL.– PLANNED DATE OF COLLECTION: QI 2027 – OWNERSHIP WITH A SEPARATE LAND AND MORTGAGE REGISTER For sale a modern commercial premises with a hotel function in a newly built investment in Białołęka – a very dynamically developing district of Warsaw. Usable area: 32.98 m<sup>2</sup>, 1st floor .The premises have two windows, which provides great lighting and the possibility of separating a bedroom area Investment under construction – planned delivery of premises beginning of 2027 A green relaxation zone only for residents with a private forest, illuminated paths, gazebos and benches has been planned on the estate. The building has a garage and a bicycle room. Monitored and protected estate. Proecological solutions – air heat pumps and photovoltaic panels. Ideal investment for rent – very good transport connections with the center of the capital. 23% VAT should be added to the given price. INVESTMENT BENEFITS: Possibility of deducting VAT from the purchase. Very good price - the beginning of construction is the best time to buy. Additionally, the payment is divided into parts according to the schedule and progress of the work. Attractive location - right next to Modlińska Street (3-lane artery of Białołęka, bus stop – 4 minutes walk from the investment), proximity to green areas, service and educational points. Maintenance-free investment, we will do everything for you you can entrust us with lease management, which allows you to generate passive income, without the daily intervention of the owner. Additionally, the premises can be finished by us and fully prepared for rent. Long-term and safe capital investment and passive income – because Warsaw is still the most developing market, with year-round, regular demand for accommodation, having a small investment premises in Białołęka is a great capital investment with additional generation of regular income from rent. This is a city that definitely increases the security and stability of the investment. Increase in the value of the property – the dynamically developing capital is still a gain in the value of the property over time. Call for more details, we have more premises available in this investment.