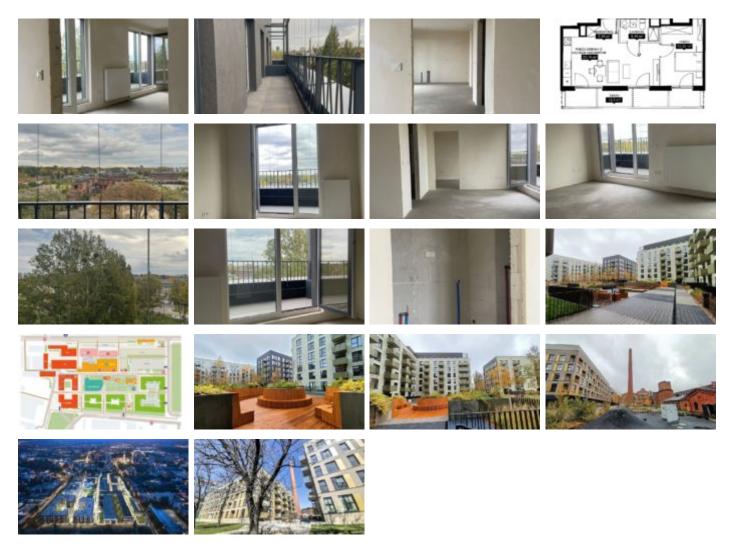

The apartment consists of:

- a bright room with a kitchenette with 2 exits to the balcony 23.7m
- a bedroom with a large window, also with an exit to the balcony 13.2 m
- a bathroom 4.10m a hall 2.39 m
- a big balcony- as much as 12.5 m2 of additional space!

The apartment is in a developer standard, the keys are in the Agency – we invite you to view. Excellent investment offer.

ESTATE: Fuzja, is a new urban space friendly to live, work and relax. The project will consist of four residential buildings with over 600 premises, as well as offices with a total area of approximately 40 thousand sq m. The historic buildings will also have space for services, shops and restaurants. New city squares, common spaces and green areas will be created, which will occupy almost 4 ha. Residents and users of Fuzja will be able to take advantage of numerous amenities, including car sharing services, bike paths, bike service stations, parcel lockers and electric chargers. All this will make Fuzja – a well-thought-out, exceptional investment in every detail – a unique place on the map of Łódź, attractive to residents and tourists.