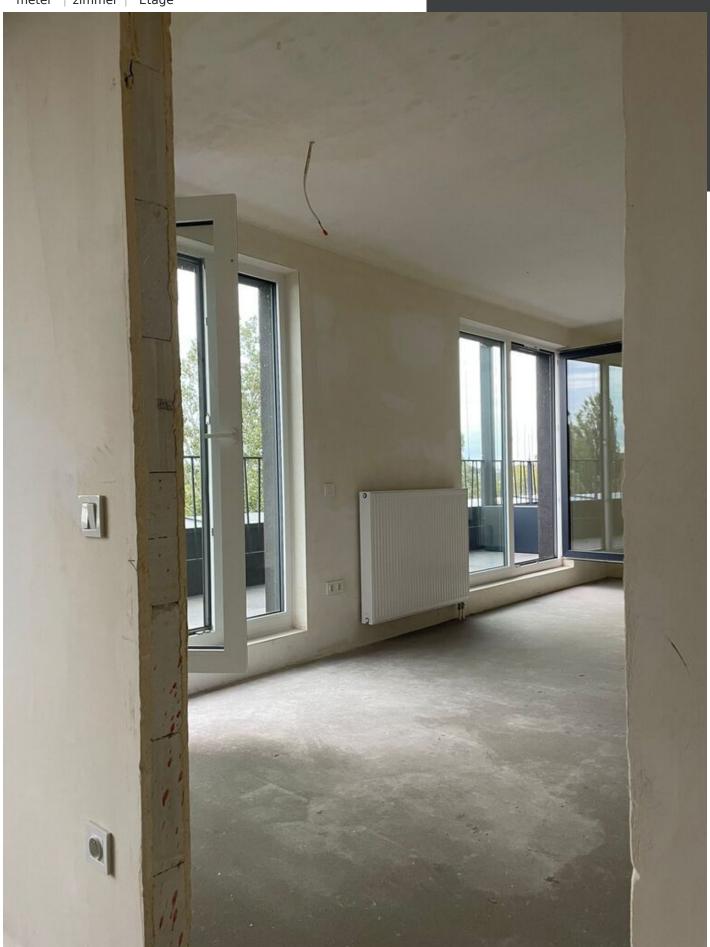

BEAUTIFUL, BRIGHT APARTMENT WITH A LARGE TERRACE – 12.5 m – top floor, new building – Fuzja, building F

APARTMENT IN DEVELOPER STANDARD! KEYS IN THE AGENCY!

APARTMENT DESCRIPTION: New, 2-room apartment with a beautiful terrace, in developer's standard. The apartment has 3 large, double windows (to the floor), which perfectly illuminate the space. Comfortable apartment located in building F

The apartment consists of:

- a bright room with a kitchenette with 2 exits to the balcony 23.7m
- a bedroom with a large window, also with an exit to the balcony 13.2 m
- a bathroom 4.10m a hall 2.39 m
- a big balcony- as much as 12.5 m2 of additional space!