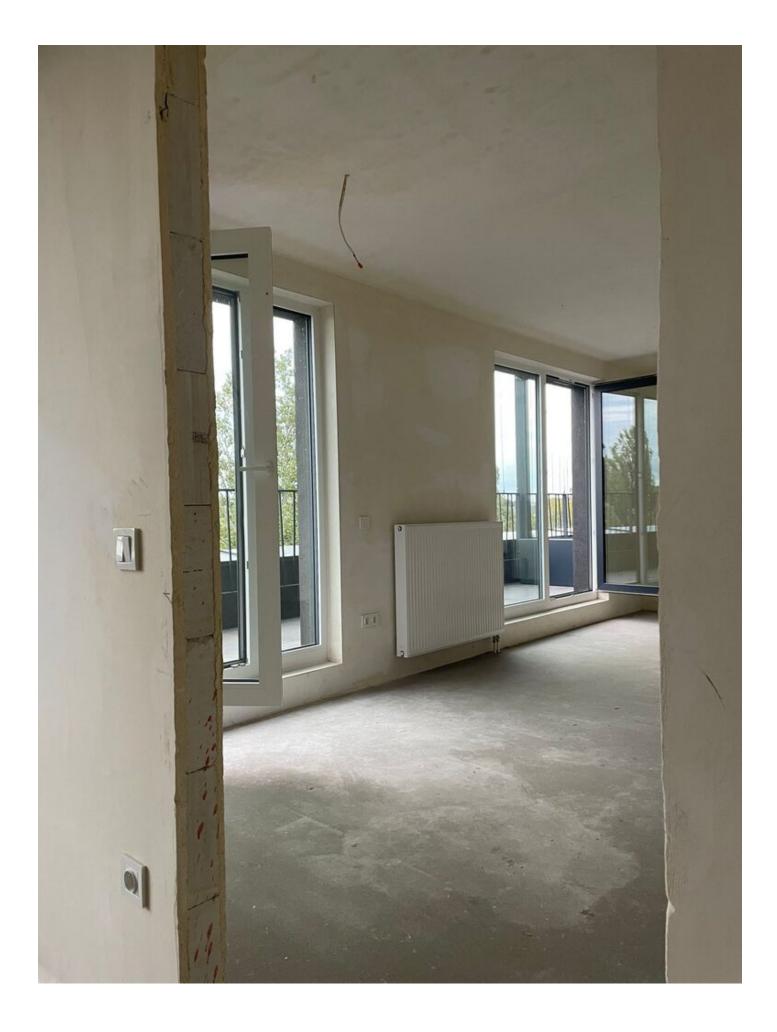

BEAUTIFUL, BRIGHT APARTMENT WITH A LARGE TERRACE – 12.5 m – top floor, new building – Fuzja, building F

APARTMENT IN DEVELOPER STANDARD! KEYS IN THE AGENCY!

APARTMENT DESCRIPTION: New, 2-room apartment with a beautiful terrace, in developer's standard. The apartment has 3 large, double windows (to the floor), which perfectly illuminate the space. Comfortable apartment located in building F

The apartment consists of:

- a bright room with a kitchenette with 2 exits to the balcony 23.7m
- a bedroom with a large window, also with an exit to the balcony 13.2 m
- a bathroom 4.10m a hall 2.39 m
- a big balcony- as much as 12.5 m2 of additional space!