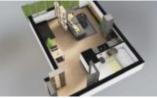

APARTMENT DESCRIPTION: 1-room apartment (36.54 m2) is located on the ground floor in a new building and consists of the following rooms:

- living room with kitchenette with an area of 25 m2 with access to the garden (14.7 m2)
- hall with space for a wardrobe 5.86 m2

– bathroom 5.21 m2

The premises are quiet and have a garden with northern exposure, there is also a storage room available.

Apartment in developer standard.

SALE: in the form of assignment of the development contract.