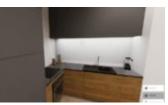

APARTMENT DESCRIPTION: 1-room apartment (36.54 m2) is located on the ground floor in a new building and consists of the following rooms:

- living room with kitchenette with an area of 25 m2 with access to the garden (14.7 m2)
- hall with space for a wardrobe 5.86 m2