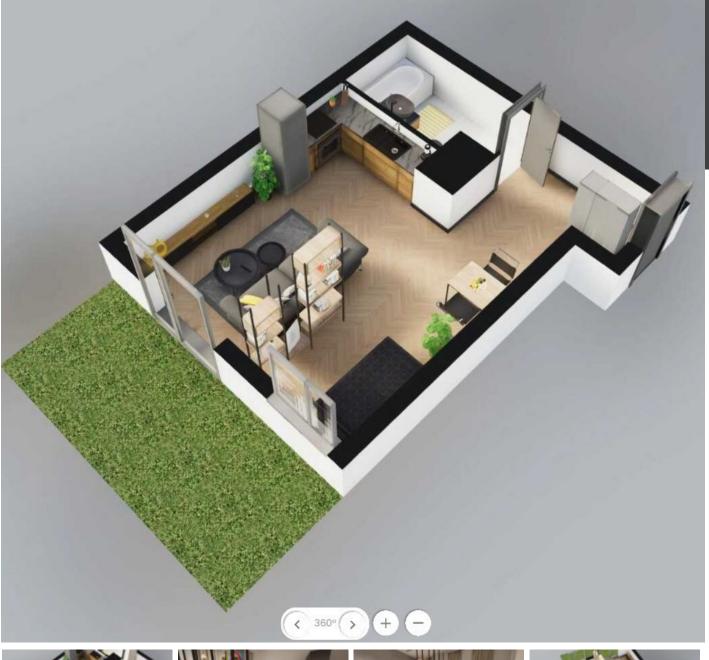

APARTMENT DESCRIPTION: 1-room apartment (36.54 m2) is located on the ground floor in a new building and consists of the following rooms:

- living room with kitchenette with an area of 25 m2 with access to the garden (14.7 m2)
- hall with space for a wardrobe 5.86 m2

– bathroom 5.21 m2

The premises are quiet and have a garden with northern exposure, there is also a storage room available.

Apartment in developer standard.

SALE: in the form of assignment of the development contract.