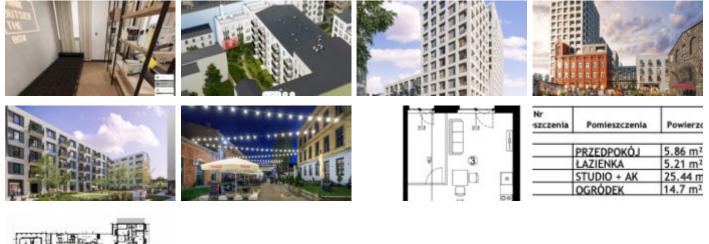

APARTMENT DESCRIPTION: 1-room apartment (36.54 m2) is located on the ground floor in a new building and consists of the following rooms:

- living room with kitchenette with an area of 25 m2 with access to the garden (14.7 m2)
- hall with space for a wardrobe 5.86 m2

– bathroom 5.21 m2

The premises are quiet and have a garden with northern exposure, there is also a storage room available.

Apartment in developer standard.

SALE: in the form of assignment of the development contract.