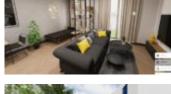

APARTMENT DESCRIPTION: 1-room apartment (36.54 m2) is located on the ground floor in a new building and consists of the following rooms:

- living room with kitchenette with an area of 25 m2 with access to the garden (14.7 m2)
- hall with space for a wardrobe 5.86 m2

– bathroom 5.21 m2

The premises are quiet and have a garden with northern exposure, there is also a storage room available.

Apartment in developer standard.

SALE: in the form of assignment of the development contract.